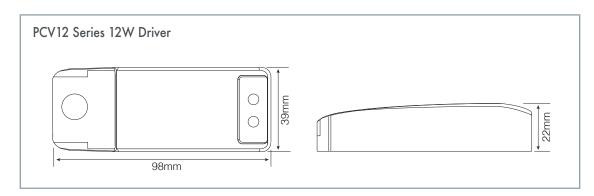

#### PCV12 Series - 12W LED Drivers

| Part Code       | PCV1212               | PCV2412      |
|-----------------|-----------------------|--------------|
| Input Voltage   | 220 ~ 240VAC          | 220 ~ 240VAC |
| Input Frequency | 47/63Hz               | 47/63Hz      |
| Power Factor    | 0.8                   | 0.8          |
| Power           | 12W                   | 12W          |
| Voltage         | 12Vdc                 | 24Vdc        |
| Current Range   | 0 ~ 1.0A              | 0 ~ 0.5A     |
| Efficiency      | 80%                   | 82%          |
| Connections     | Screw terminal on I/P | & O/P        |
| Weight          | 60g                   | 60g          |
| Dimensions      | 98 x 39 x 22mm        | 20           |