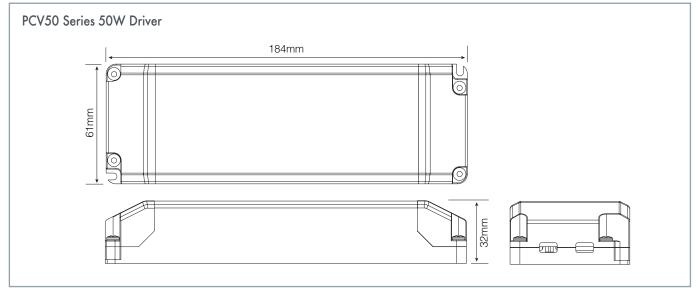

# PCV50 Series - 50W LED Drivers

www.**powerled**.uk.com

The PCV range of LED Drivers have been designed for indoor applications in both residential and retail environments.