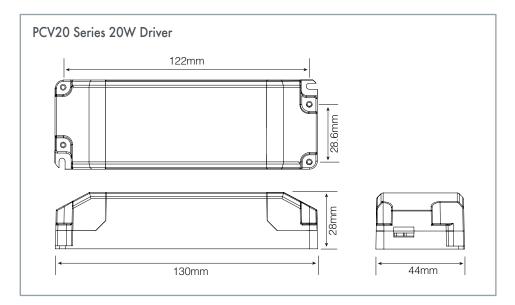

#### PCV20 Series - 20W LED Drivers

| PCV1220           | PCV2420      |
|-------------------|--------------|
| 220 ~ 240VAC      | 220 ~ 240VAC |
| 47/63Hz           | 47/63Hz      |
| 0.8               | 0.8          |
| 20W               | 20W          |
| 12Vdc             | 24Vdc        |
| 0 ~ 1.7A          | 0~0.83A      |
| 82%               | 84%          |
| Screw terminal on | I/P&O/P      |
| 100g              | 100g         |
| 130 x 44 x 28mm   | 20           |