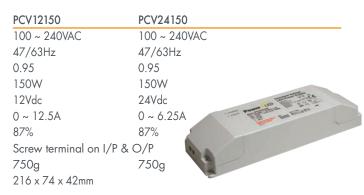

### PCV60 Series - 60W LED Drivers

| Part Code       | PCV1260                     | PCV2460      |
|-----------------|-----------------------------|--------------|
| Input Voltage   | 100 ~ 240VAC                | 100 ~ 240VAC |
| Input Frequency | 47/63Hz                     | 47/63Hz      |
| Power Factor    | 0.95                        | 0.95         |
| Power           | 60W                         | 60W          |
| Voltage         | 12Vdc                       | 24Vdc        |
| Current Range   | 0 ~ 5A                      | 0 ~ 2.5A     |
| Efficiency      | 87%                         | 87%          |
| Connections     | Screw terminal on I/P & O/P |              |
| Weight          | 300g                        | 300g         |
| Dimensions      | 158 x 61 x 36mm             |              |