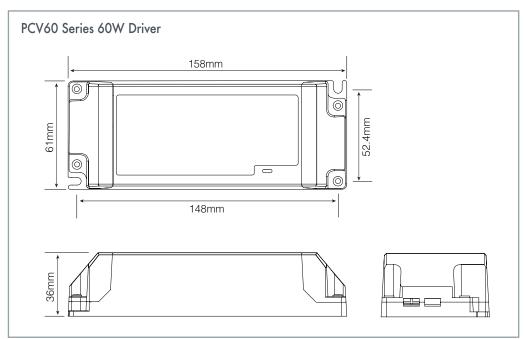

### PCV60 Series - 60W LED Drivers

| Part Code       | PCV1260                     | PCV2460      |
|-----------------|-----------------------------|--------------|
| Input Voltage   | 100 ~ 240VAC                | 100 ~ 240VAC |
| Input Frequency | 47/63Hz                     | 47/63Hz      |
| Power Factor    | 0.95                        | 0.95         |
| Power           | 60W                         | 60W          |
| Voltage         | 12Vdc                       | 24Vdc        |
| Current Range   | 0 ~ 5A                      | 0 ~ 2.5A     |
| Efficiency      | 87%                         | 87%          |
| Connections     | Screw terminal on I/P & O/P |              |
| Weight          | 300g                        | 300g         |
| Dimensions      | 158 x 61 x 36mm             |              |