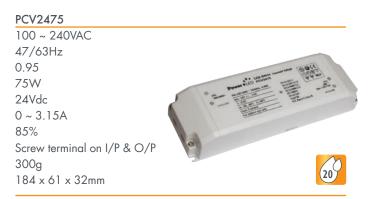

# PCV50 Series - 50W LED Drivers

www.**powerled**.uk.com

The PCV range of LED Drivers have been designed for indoor applications in both residential and retail environments.