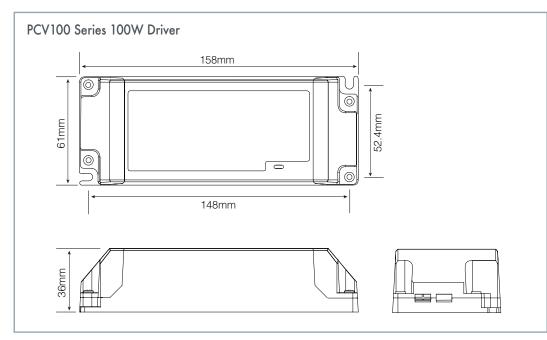

### PCV100 Series - 100W LED Drivers

| Part Code       | PCV12100                    | PCV24100     |
|-----------------|-----------------------------|--------------|
| Input Voltage   | 100 ~ 240VAC                | 100 ~ 240VAC |
| Input Frequency | 47/63Hz                     | 47/63Hz      |
| Power Factor    | 0.95                        | 0.95         |
| Power           | 100W                        | 100W         |
| Voltage         | 12Vdc                       | 24Vdc        |
| Current Range   | 0 ~ 8.33A                   | 0 ~ 4.16A    |
| Efficiency      | 87%                         | 87%          |
| Connections     | Screw terminal on I/P & O/P |              |
| Weight          | 400g                        | 400g         |
| Dimensions      | 158 x 61 x 36mm             |              |
|                 |                             |              |