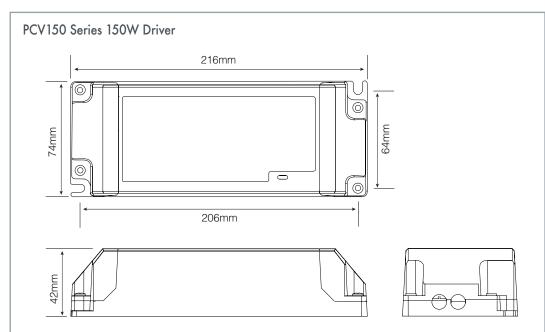

--------------------|--------------|
| Input Voltage   | 100 ~ 240VAC                | 100 ~ 240VAC |
| Input Frequency | 47/63Hz                     | 47/63Hz      |
| Power Factor    | 0.95                        | 0.95         |
| Power           | 100W                        | 100W         |
| Voltage         | 12Vdc                       | 24Vdc        |
| Current Range   | 0 ~ 8.33A                   | 0 ~ 4.16A    |
| Efficiency      | 87%                         | 87%          |
| Connections     | Screw terminal on I/P & O/P |              |
| Weight          | 400g                        | 400g         |
| Dimensions      | 158 x 61 x 36mm             |              |
|                 |                             |              |



#### PCV150 Series - 150W LED Drivers











# 0118 970 3856

www.**powerled**.uk.com