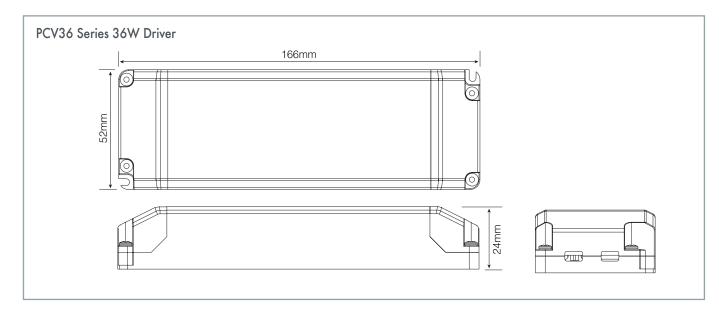

### PCV36 Series - 36W LED Drivers

| Part Code       | PCV1236                     | PCV2436      |
|-----------------|-----------------------------|--------------|
| Input Voltage   | 100 ~ 240VAC                | 100 ~ 240VAC |
| Input Frequency | 47/63Hz                     | 47/63Hz      |
| Power Factor    | 0.95                        | 0.95         |
| Power           | 36W                         | 36W          |
| Voltage         | 12Vdc                       | 24Vdc        |
| Current Range   | 0 ~ 3A                      | 0 ~ 1.5A     |
| Efficiency      | 82%                         | 84%          |
| Connections     | Screw terminal on I/P & O/P |              |
| Weight          | 130g                        | 130g         |
| Dimensions      | 166 x 52 x 24mm             | (20)         |