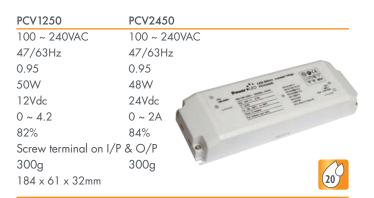

### PCV60 Series - 60W LED Drivers

| Part Code       | PCV1260                     | PCV2460      |
|-----------------|-----------------------------|--------------|
| Input Voltage   | 100 ~ 240VAC                | 100 ~ 240VAC |
| Input Frequency | 47/63Hz                     | 47/63Hz      |
| Power Factor    | 0.95                        | 0.95         |
| Power           | 60W                         | 60W          |
| Voltage         | 12Vdc                       | 24Vdc        |
| Current Range   | 0 ~ 5A                      | 0 ~ 2.5A     |
| Efficiency      | 87%                         | 87%          |
| Connections     | Screw terminal on I/P & O/P |              |
| Weight          | 300g                        | 300g         |
| Dimensions      | 158 x 61 x 36mm             |              |