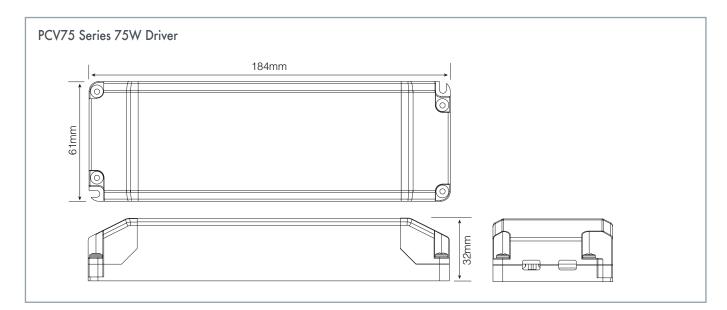

1260                     | PCV2460      |
|-----------------|-----------------------------|--------------|
| Input Voltage   | 100 ~ 240VAC                | 100 ~ 240VAC |
| Input Frequency | 47/63Hz                     | 47/63Hz      |
| Power Factor    | 0.95                        | 0.95         |
| Power           | 60W                         | 60W          |
| Voltage         | 12Vdc                       | 24Vdc        |
| Current Range   | 0 ~ 5A                      | 0 ~ 2.5A     |
| Efficiency      | 87%                         | 87%          |
| Connections     | Screw terminal on I/P & O/P |              |
| Weight          | 300g                        | 300g         |
| Dimensions      | 158 x 61 x 36mm             |              |



### PCV75 Series - 75W LED Drivers









0118 970 3856

www.**powerled**.uk.com

### PCV100 Series - 100W LED Drivers

| Part Code       | PCV12100                    | PCV24100     |
|-----------------|-----------------------------|--------------|
| Input Voltage   | 100 ~ 240VAC                | 100 ~ 240VAC |
| Input Frequency | 47/63Hz                     | 47/63Hz      |
| Power Factor    | 0.95                        | 0.95         |
| Power           | 100W                        | 100W         |
| Voltage         | 12Vdc                       | 24Vdc        |
| Current Range   | 0 ~ 8.33A                   | 0 ~ 4.16A    |
| Efficiency      | 87%                         | 87%          |
| Connections     | Screw terminal on I/P & O/P |              |
| Weight          | 400g                        | 400g         |
| D